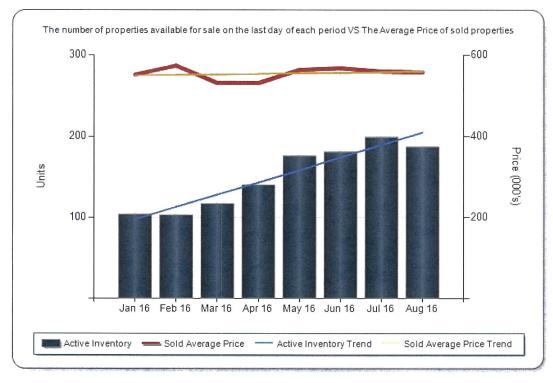

01/01/2016 - 08/14/2016

Area Type

CityID

| Description        | Jan 16 | Feb 16 | Mar 16 | Apr 16 | May 16 | Jun 16 | Jul 16 | Aug 16 |
|--------------------|--------|--------|--------|--------|--------|--------|--------|--------|
| Active Inventory   | 104    | 103    | 117    | 140    | 176    | 181    | 199    | 187    |
| Sold Average Price | 550    | 572    | 531    | 530    | 563    | 567    | 558    | 556    |