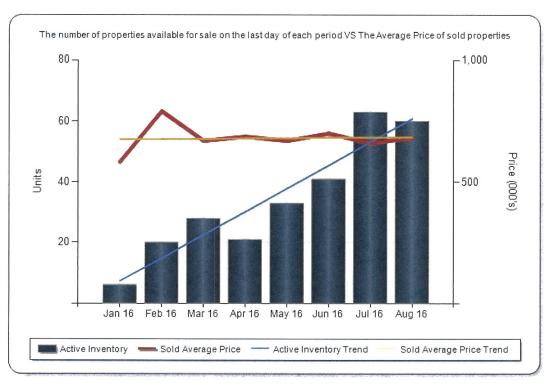

## MARKET TRENDS

Property Type Single Family Home, Townhome, Condo Cities Newark Price Range

0 - 999,999,000

Date Range 01/01/2016 - 08/14/2016 Area Type **CityID** 

| Description        | Jan 16 | Feb 16 | Mar 16 | Apr 16 | May 16 | Jun 16 | Jul 16 | Aug 16 |
|--------------------|--------|--------|--------|--------|--------|--------|--------|--------|
| Active Inventory   | 6      | 20     | 28     | 21     | 33     | 41     | 63     | 60     |
| Sold Average Price | 581    | 790    | 668    | 685    | 668    | 699    | 657    | 682    |