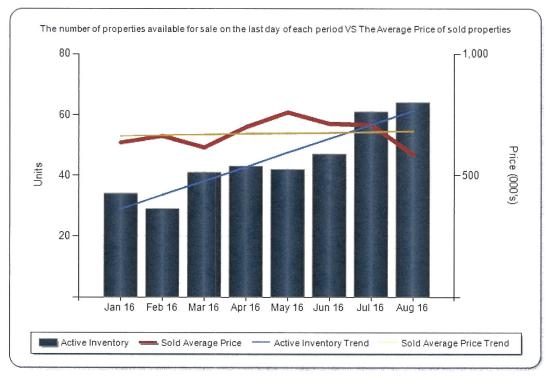

| Description        | Jan 16 | Feb 16 | Mar 16 | Apr 16 | May 16 | Jun 16 | Jul 16 | Aug 16 |
|--------------------|--------|--------|--------|--------|--------|--------|--------|--------|
| Active Inventory   | 34     | 29     | 41     | 43     | 42     | 47     | 61     | 64     |
| Sold Average Price | 635    | 662    | 613    | 699    | 758    | 713    | 709    | 584    |